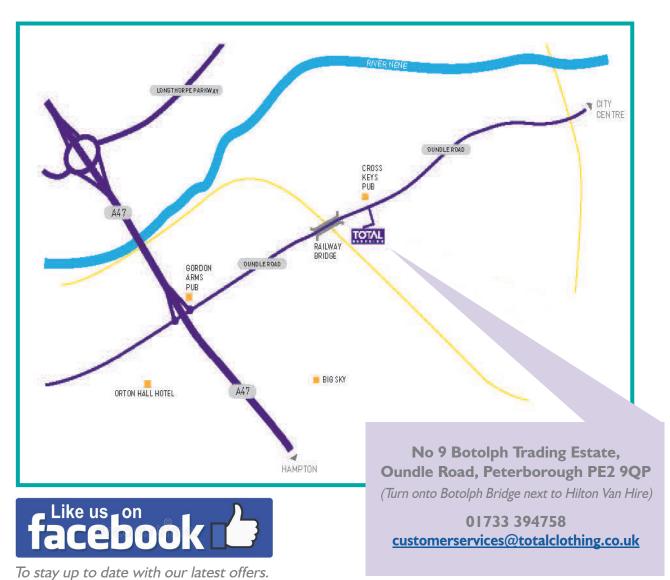

#### **OUR SHOWROOM**

Opening hours are Monday to Friday 9am till 5pm.

During the summer holidays we are open on a Saturday from 10am till 4pm.

•

www.totalclothingshop.co.uk