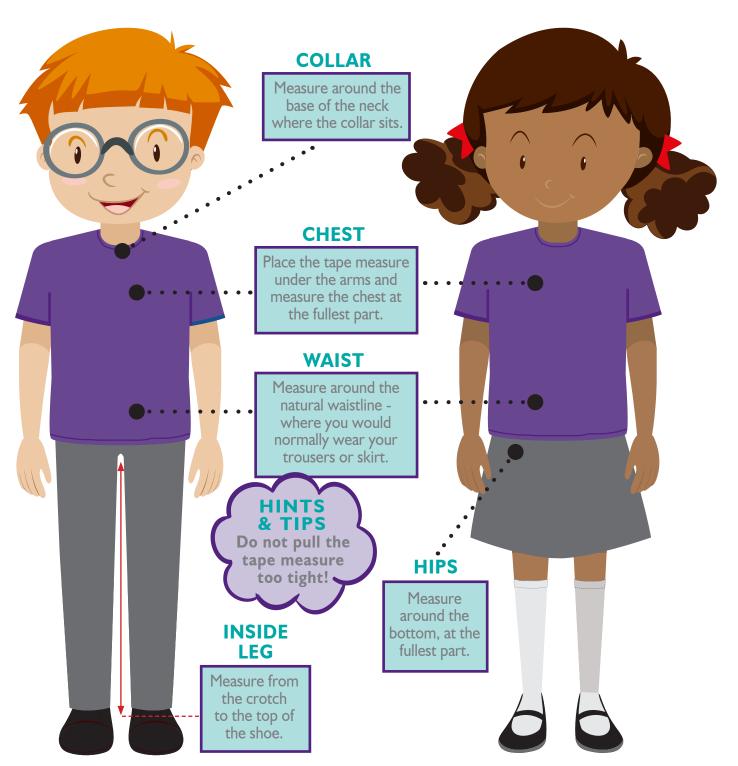

### UNIFORM MEASURING GUIDE

## How to measure your child for school uniform

www.totalclothingshop.co.uk/swavesey

### HINTS & TIPS SWEATSHIRTS

Make sure you leave enough growing room in the body and arms.

### HINTS & TIPS PLEASE NOTE...

All our polo shirts, sweatshirts and PE t-shirts come in age sizes.

3/4 years, 5/6 years, 7/8 years,

9/10 years, 11/12years,
and 13 years.

# HINTS & TIPS KNITTED JUMPERS & CARDIGANS

These come in chest sizes, 26" 28" 30" 32" 34" please use your child's chest measurements for these garments.

### HINTS & TIPS POLO SHIRTS

This is not a shaped garment and the polos are a generous fit.
Choose the size relating to your child's age.

### PLEASE NOTE PE SHORTS

These come in waist sizes 18/20" 22/24" 26/28" 30/32" choose the size that best fits your child's waist measurement.